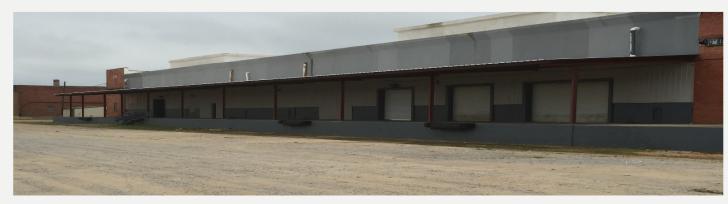

## THE RIGHT PLACE. THE RIGHT SPACE.

3301, 3311 & 3321 Thomason Ave. Montgomery, AL 36108

- Ceiling Heights 14' to 22'
- Multiple Covered Dock Position
- Lot Size: 2.89 Acres
- CSX Rail Siding
- New Lighting
- New Roof

## T5D Warehouse

Three 40,000 SF buildings or one 120,000 SF building. Located in H & R Industrial Park. The suites are divided by a brick firewall but have openings to allow ingress and egress between suites. There are multiple covered dock positions. New lighting and new roof. Ceiling heights are 14' to 22' tall. Close proximity to Hyundai Car Manufacturing Plant, Mobis, I–65 and I–85.