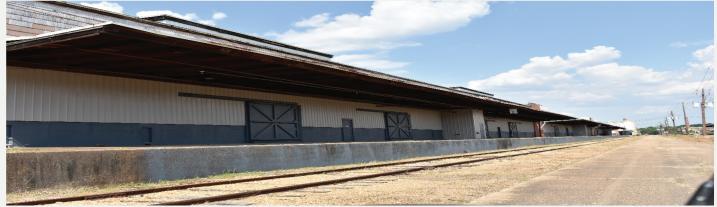

## THE RIGHT PLACE. THE RIGHT SPACE.

3301, 3311 & 3321 Thomason Ave. Montgomery, AL 36108

- Ceiling Heights 14' to 22'
- Multiple Covered Dock Position
- Lot Size: 2.89 Acres
- CSX Rail Siding
- New Lighting
- New Roof

## T5D Warehouse

Three 40,000 SF buildings or one 120,000 SF building. Located in H & R Industrial Park. The suites are divided by a brick firewall but have openings to allow ingress and egress between suites. There are multiple covered dock positions. New lighting and new roof. Ceiling heights are 14' to 22' tall. Close proximity to Hyundai Car Manufacturing Plant, Mobis, I–65 and I–85.