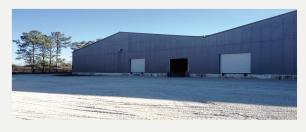

## THE RIGHT PLACE. THE RIGHT SPACE.

3480 Lower Wetumpka Rd. Montgomery, AL 36110

- Warehouse Space: 713,000 SF
- Lot Size: 36.68 Acres
- Office: 1,800 SF
- Ceiling Heights: 30'
- Multiple Covered Dock High Positions
- Fenced Truck Court

## Brockway Warehouse

Located in the heart of Montgomery's industrial and airport district, this property offers 713,000 + / - S.F. of warehouse space and 1,800 S.F of office space just off the Northern Boulevard situated on 36.68 + / - acres. This fully fenced, secure lot provides 40,800 S.F. paved parking and is located in close proximity to I-85 and I-65. With ceiling heights of 30' and multiple covered dock positions, this property offers close access all major highways and will suit all your warehousing needs.