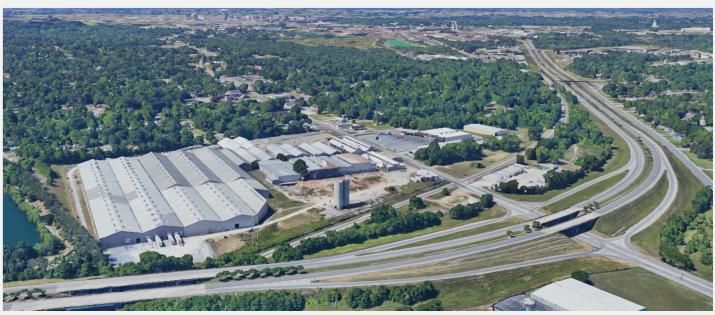

## THE RIGHT PLACE. THE RIGHT SPACE.

3480 Lower Wetumpka Rd. Montgomery, AL 36110

- Warehouse Space: 713,000 SF
- Lot Size: 36.68 Acres
- Office: 1,800 SF
- Ceiling Heights: 30'
- Multiple Covered Dock High Positions
- Fenced Truck Court

## Brockway Warehouse

Located in the heart of Montgomery's industrial and airport district, this property offers 713,000 + / - S.F. of warehouse space and 1,800 S.F of office space just off the Northern Boulevard situated on 36.68 + / - acres. This fully fenced, secure lot provides 40,800 S.F. paved parking and is located in close proximity to I-85 and I-65. With ceiling heights of 30' and multiple covered dock positions, this property offers close access all major highways and will suit all your warehousing needs.